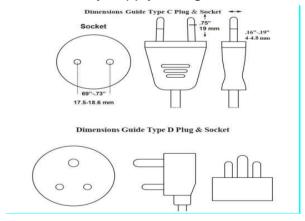

#### 11. ELECTRICITY

The electricity supply voltage in India is 220-240 volts with plug types C and D.